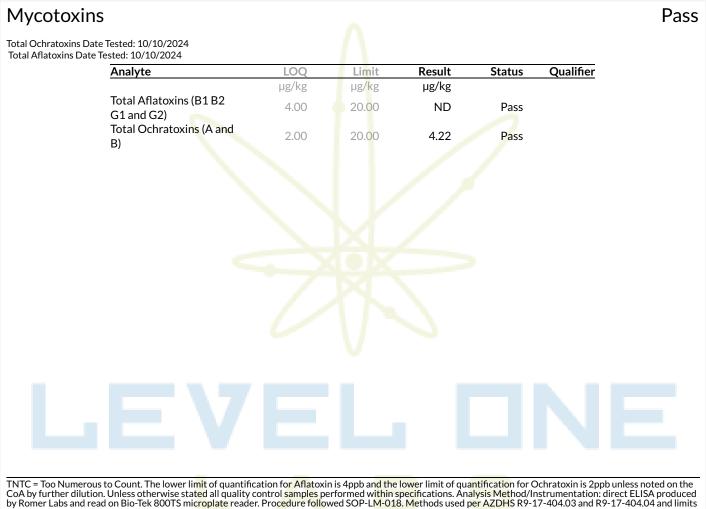

## Microbials

# Pass

| Analyte                                                                           | Result                     | <b>Result Units</b> | Status | Qualifier |
|-----------------------------------------------------------------------------------|----------------------------|---------------------|--------|-----------|
| E. Coli                                                                           | <10                        | CFU/G               | Pass   |           |
| Salmonella                                                                        | Not <mark>D</mark> etected | in one gram         | Pass   |           |
| Aspergillus terreus                                                               | Not <mark>Detect</mark> ed | in one gram         | Pass   |           |
| Aspergillus fumigatus, Aspergillu <mark>s flavus, and</mark><br>Aspergillus niger | Not Detected               | in one gram         | Pass   |           |
|                                                                                   |                            |                     |        |           |
|                                                                                   |                            |                     |        |           |
|                                                                                   |                            |                     |        |           |
|                                                                                   |                            |                     |        |           |
|                                                                                   |                            |                     |        |           |
|                                                                                   |                            |                     |        |           |
|                                                                                   |                            |                     |        |           |
|                                                                                   |                            |                     |        |           |

TNTC = Too Numerous to Count. The lower limit of quantification for E. coli is 10 CFU/g unless noted on the CoA by further dilution. Unless otherwise stated all quality control samples performed within specifications. Analysis Method/Instrumentation: E. coli plating via 3M Petrifilm per SOP-LM-019, Salmonella spp. And Aspergillus spp. detection by Bio-Rad CFX96 Deep Well real-time PCR per SOP-LM-016 & SOP-LM-017. Methods used per AZDHS R9-17-404.04 and microbial limits set by AZDHS R9-17 Table 3.1. ADHS approved method for microbials for all listed organisms.